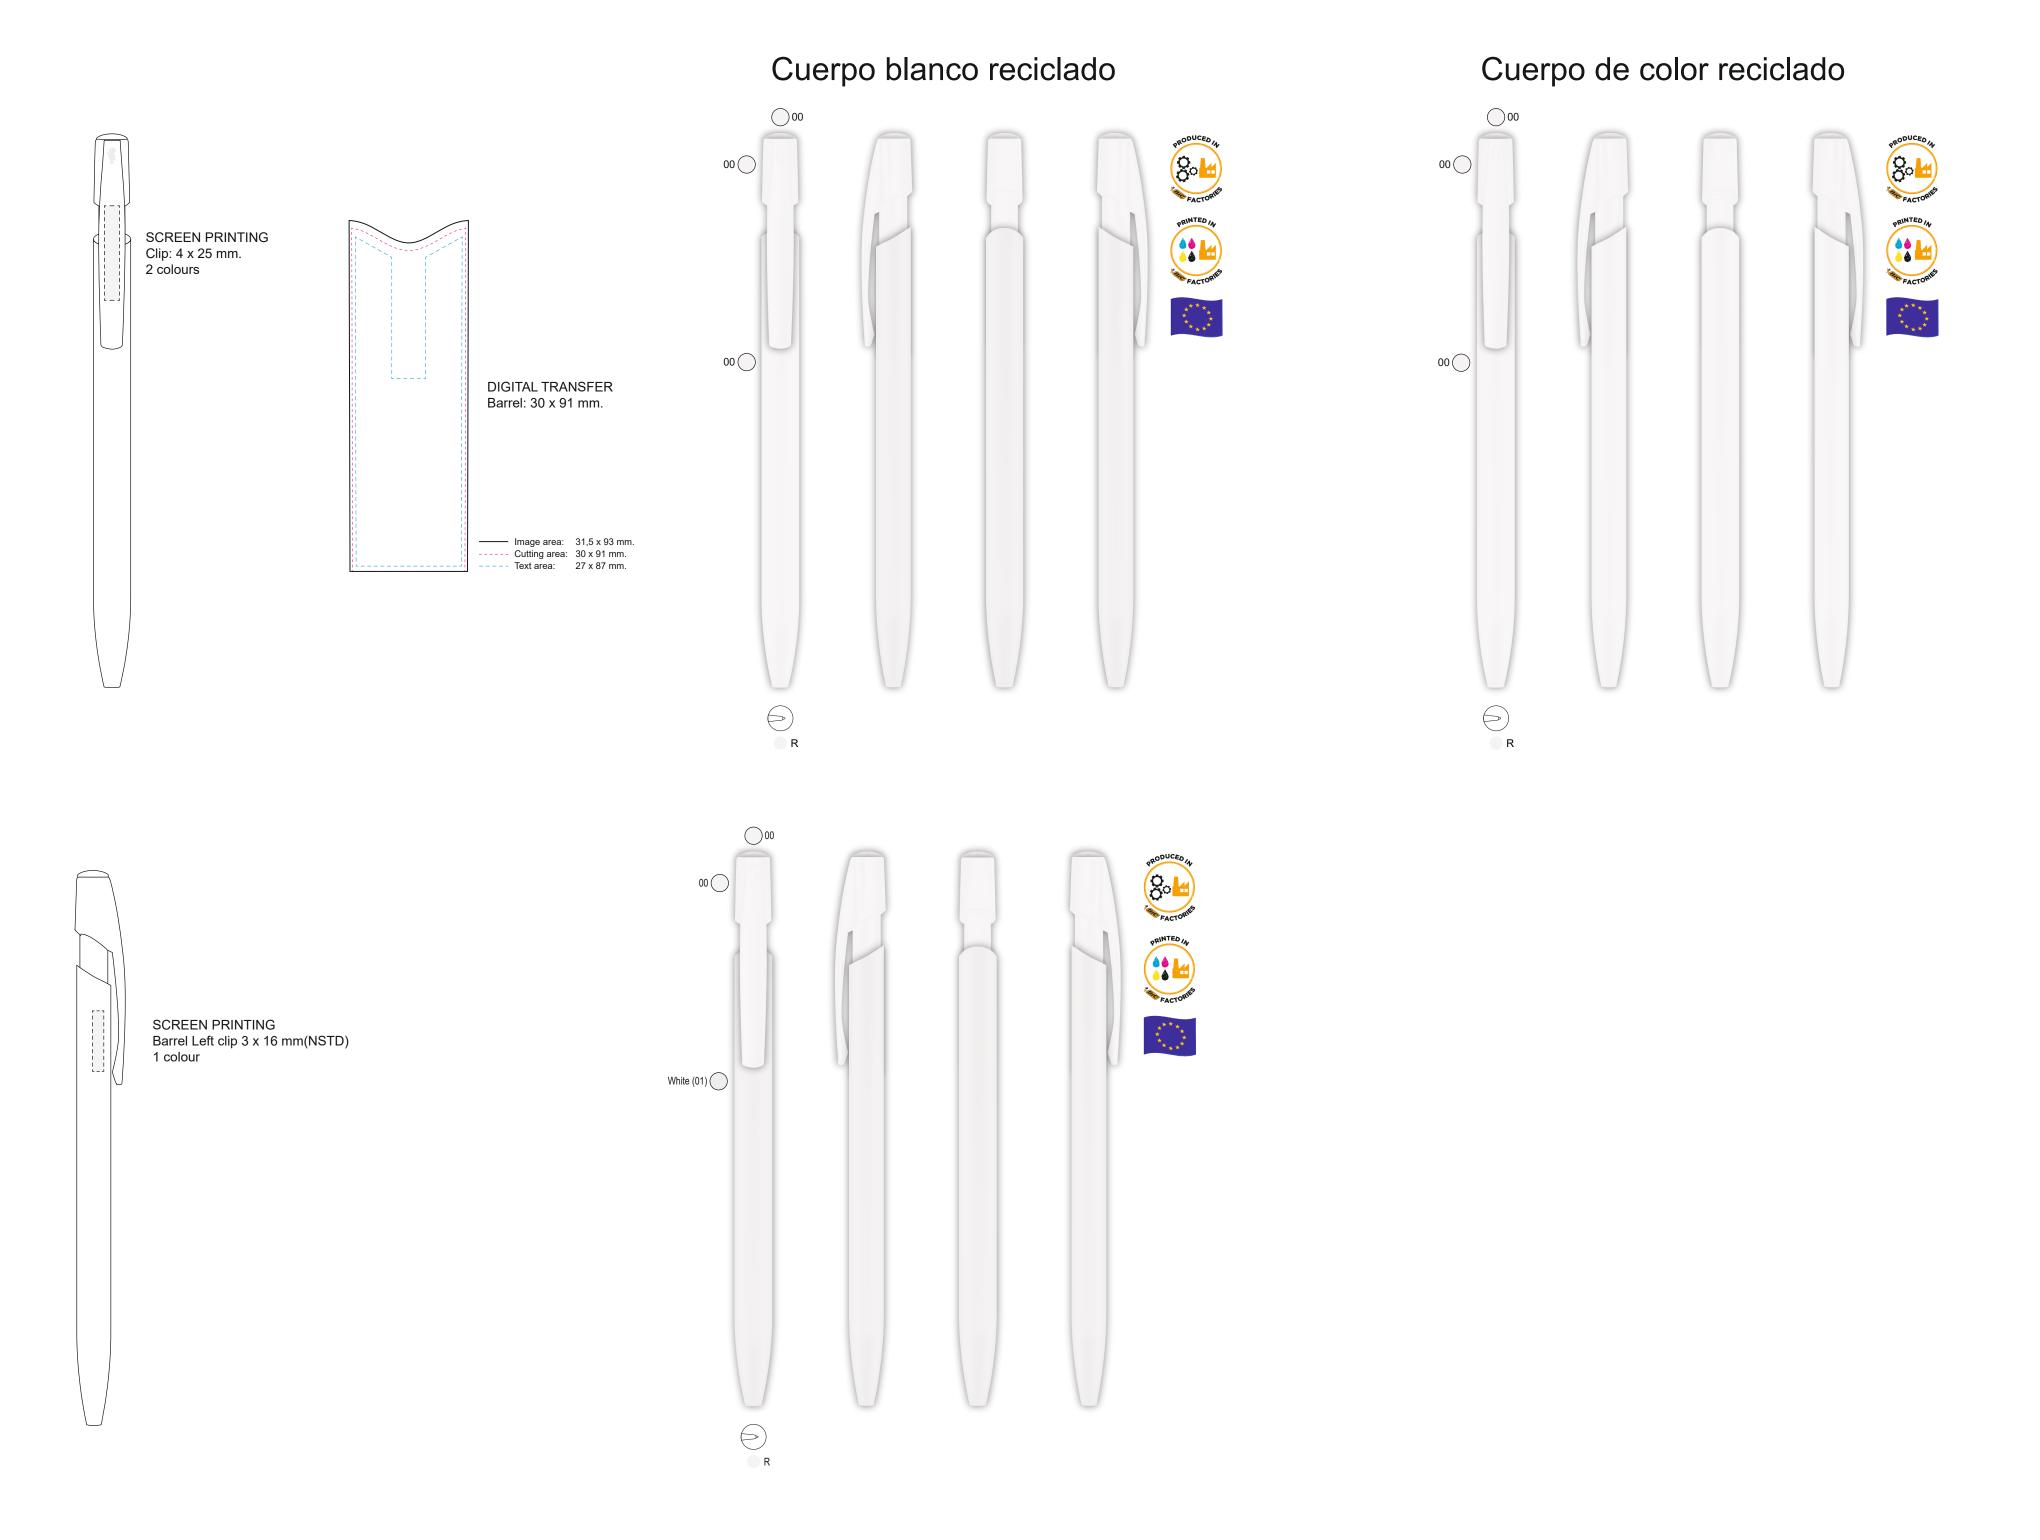

UPDATED: 29/04/2025

| <b>Möbius loop</b> (Minimum size for screen printing):                            |                                   |                                                                |  |  |
|-----------------------------------------------------------------------------------|-----------------------------------|----------------------------------------------------------------|--|--|
| SHORT CLAIM:                                                                      | OPTIONAL BASIC EXTENDED MESSAGES: |                                                                |  |  |
|                                                                                   | ENGLISH                           | Made from scrap plastic car parts.                             |  |  |
| FRENCH                                                                            | FRENCH                            | Fabriqué à partir de pièces de voiture en plastique récyclées. |  |  |
| GERMAN                                                                            | GERMAN                            | Aus recycelten Kunststoff-Autoteilen gefertigt.                |  |  |
|                                                                                   | ITALIAN                           | Fabbricato con parti di automobili.                            |  |  |
|                                                                                   | SPANISH                           | Hecho a partir de piezas plásticas de coche recicladas.        |  |  |
| DUTCH                                                                             | DUTCH                             | Gemaakt van gerecycled plastic auto-onderdelen                 |  |  |
|                                                                                   | PORTUGHESE                        | Feito a partir de peças plásticas de carro recicladas.         |  |  |
| *Only allowed on the barrel / **Can be printed with any of the colours configured |                                   |                                                                |  |  |

| Möbius loop (Minimum size for digital):                        |               |                                   |                                                                |  |
|----------------------------------------------------------------|---------------|-----------------------------------|----------------------------------------------------------------|--|
| SHORT CLAIM:                                                   |               | OPTIONAL BASIC EXTENDED MESSAGES: |                                                                |  |
| ENGLISH                                                        | barrel        | ENGLISH                           | Made from scrap plastic car parts.                             |  |
| FRENCH                                                         | oorps         | FRENCH                            | Fabriqué à partir de pièces de voiture en plastique récyclées. |  |
| GERMAN                                                         | vom Schaft    | GERMAN                            | Aus recycelten Kunststoff-Autoteilen gefertigt.                |  |
| ITALIAN                                                        | 1985<br>fusto | ITALIAN                           | Fabbricato con parti di automobili,                            |  |
| SPANISH                                                        | cuerpo        | SPANISH                           | Hecho a partir de piezas plásticas de coche recicladas.        |  |
| <br>DUTCH                                                      | ABX<br>houder | DUTCH                             | Gemaakt van gerecyded plastic autc-onderdelen                  |  |
| PORTUGHESE                                                     | do corpo      | PORTUGHESE                        | Feito a partir de peças plásticas de carro reciciadas.         |  |
| *Only allowed on the barrel / **Can be printed with any colour |               |                                   |                                                                |  |