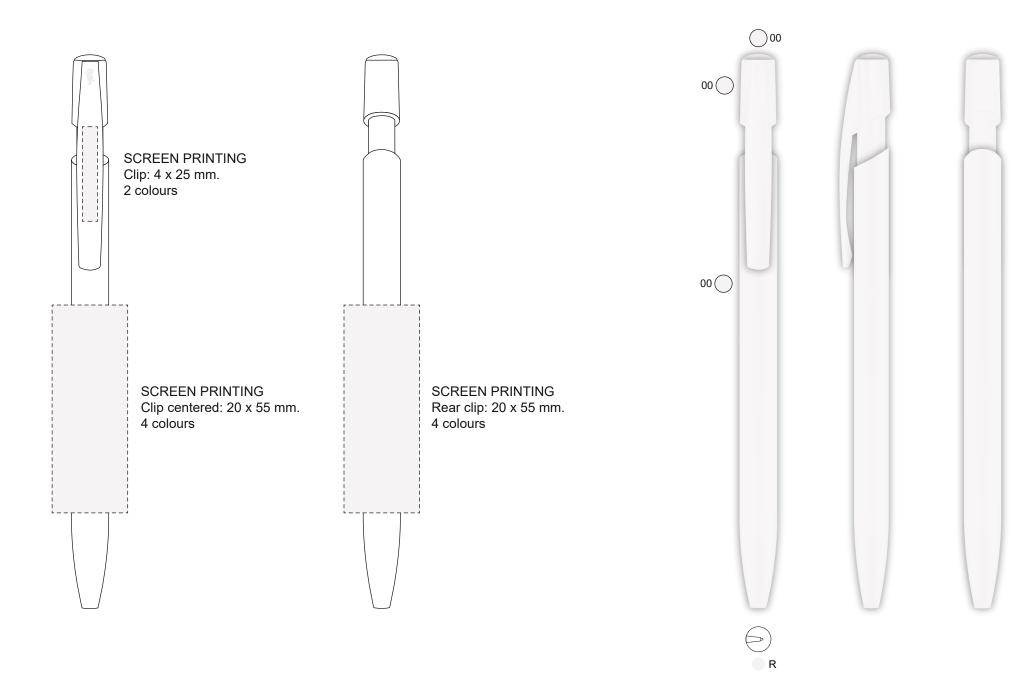

UPDATED: 29/04/2025

| <b>Möbius loop</b> (Minimum size for screen printing):                            |                                   |                                                                |  |  |
|-----------------------------------------------------------------------------------|-----------------------------------|----------------------------------------------------------------|--|--|
| SHORT CLAIM:                                                                      | OPTIONAL BASIC EXTENDED MESSAGES: |                                                                |  |  |
|                                                                                   | ENGLISH                           | Made from scrap plastic car parts.                             |  |  |
| FRENCH                                                                            | FRENCH                            | Fabriqué à partir de pièces de voiture en plastique récyclées. |  |  |
| GERMAN                                                                            | GERMAN                            | Aus recycelten Kunststoff-Autoteilen gefertigt.                |  |  |
|                                                                                   | ITALIAN                           | Fabbricato con parti di automobili.                            |  |  |
|                                                                                   | SPANISH                           | Hecho a partir de piezas plásticas de coche recicladas.        |  |  |
| DUTCH                                                                             | DUTCH                             | Gemaakt van gerecycled plastic auto-onderdelen                 |  |  |
|                                                                                   | PORTUGHESE                        | Feito a partir de peças plásticas de carro recicladas.         |  |  |
| *Only allowed on the barrel / **Can be printed with any of the colours configured |                                   |                                                                |  |  |

| Möbius loop (Minimum size for digital):                        |               |                                   |                                                                |  |
|----------------------------------------------------------------|---------------|-----------------------------------|----------------------------------------------------------------|--|
| SHORT CLAIM:                                                   |               | OPTIONAL BASIC EXTENDED MESSAGES: |                                                                |  |
| ENGLISH                                                        | barrel        | ENGLISH                           | Made from scrap plastic car parts.                             |  |
| FRENCH                                                         | oorps         | FRENCH                            | Fabriqué à partir de pièces de voiture en plastique récyclées. |  |
| GERMAN                                                         | vom Schaft    | GERMAN                            | Aus recycelten Kunststoff-Autoteilen gefertigt.                |  |
| ITALIAN                                                        | 1985<br>fusto | ITALIAN                           | Fabbricato con parti di automobili,                            |  |
| SPANISH                                                        | cuerpo        | SPANISH                           | Hecho a partir de piezas plásticas de coche recicladas.        |  |
| <br>DUTCH                                                      | ABX<br>houder | DUTCH                             | Gemaakt van gerecyded plastic autc-onderdelen                  |  |
| PORTUGHESE                                                     | do corpo      | PORTUGHESE                        | Feito a partir de peças plásticas de carro reciciadas.         |  |
| *Only allowed on the barrel / **Can be printed with any colour |               |                                   |                                                                |  |