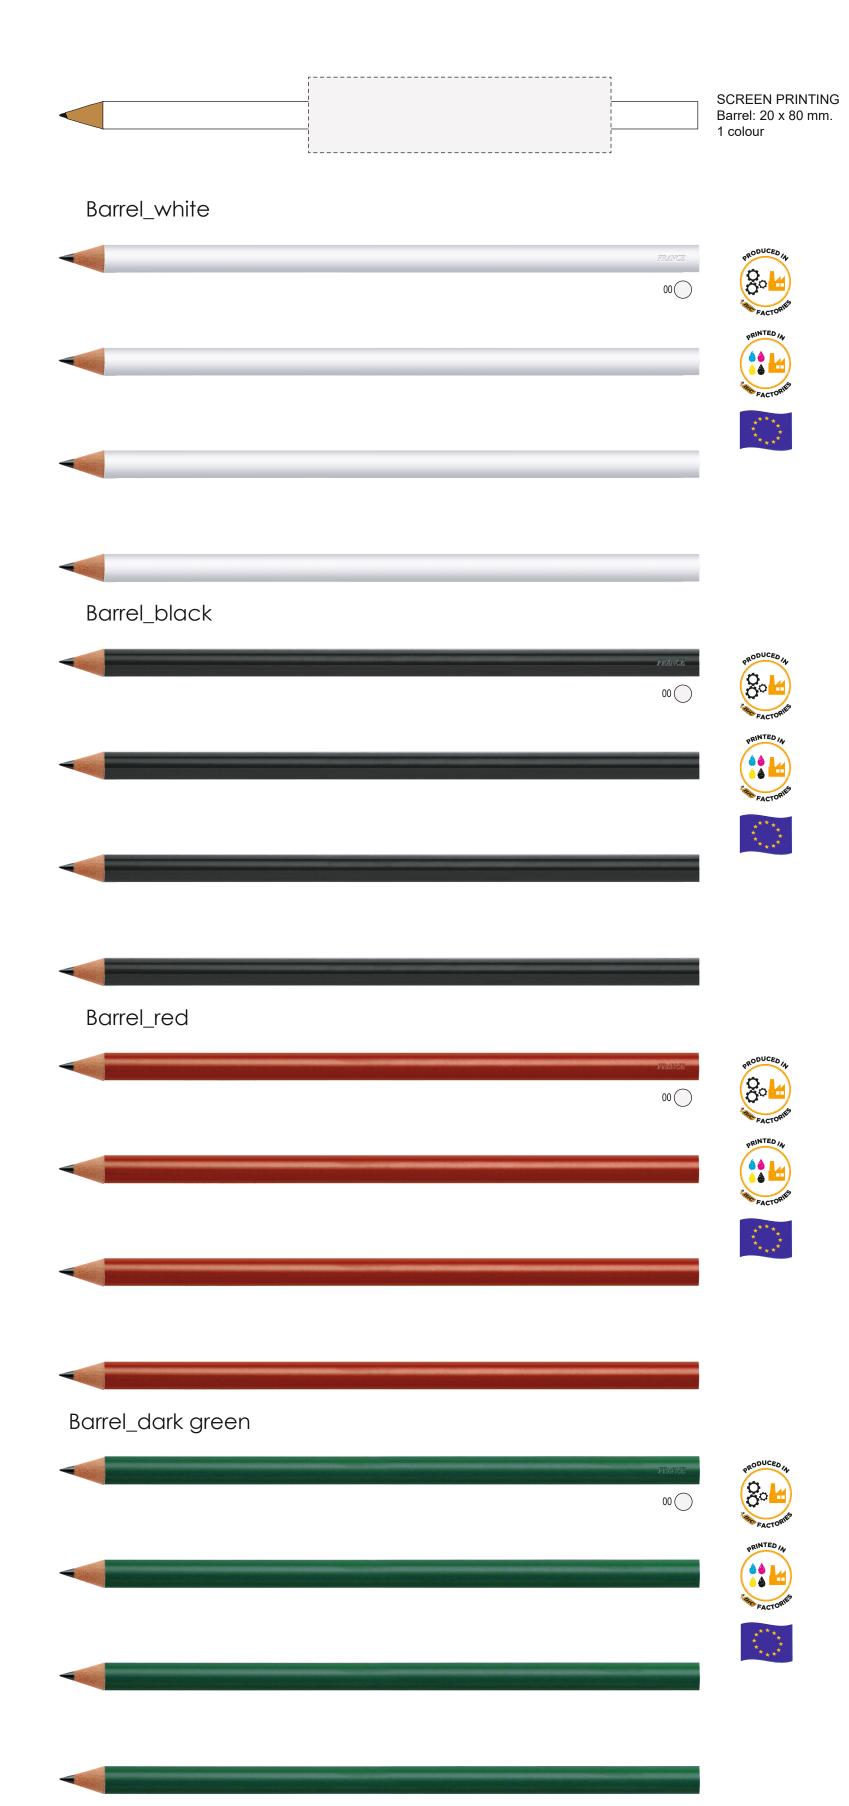

|                   |            | SCREEN PRINTING<br>Barrel: 20 x 80 mm.<br>1 colour |
|-------------------|------------|----------------------------------------------------|
| Barrel_white      | FRANCE  00 | PRINTED IAN                                        |
| Barrel_black      | FRANCE  00 | PRODUCED 14.  PRINTED 14.  PRACTORES               |
| Barrel_dark green |            |                                                    |
|                   | 00 O       | PACTORIES  PRINTED 14  PACTORIES                   |