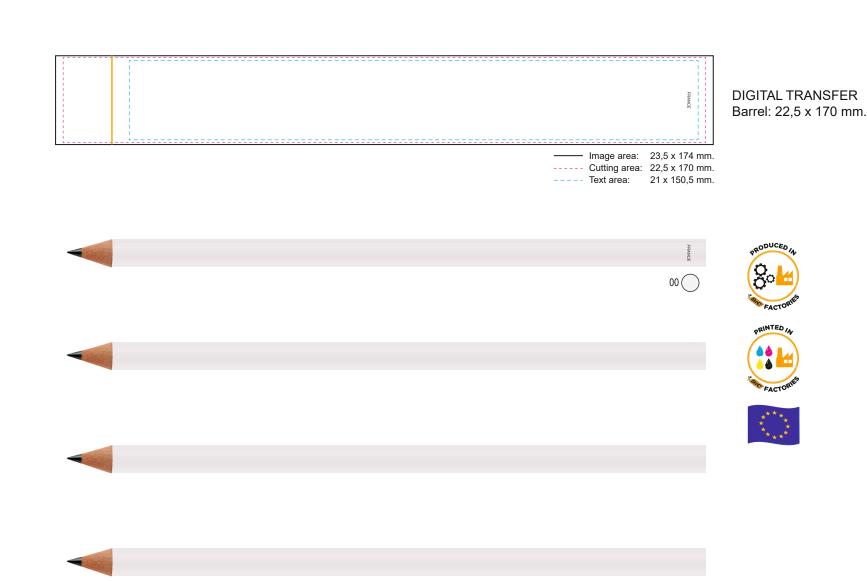

DIGITAL TRANSFER Barrel: 22,5 x 170 mm.

Image area: 23,5 x 174 mm.
Cutting area: 22,5 x 170 mm.
Text area: 21 x 163 mm.