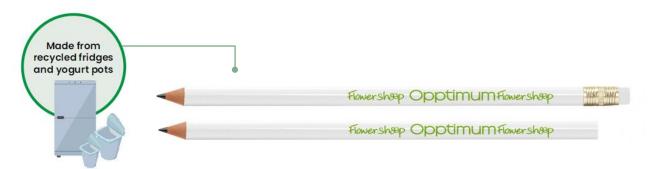

# **® BiC** Evolution® Ecolutions® graphite pencil

BIC® Evolution® Ecolutions® Graphite pencil with eraser contains 52% of recycled material. Each BIC® Evolution® Ecolutions® Graphite pencil with cut end contains 64% of recycled material, made from recycled fridges and yogurt pots.

The percentage of the recycled material is calculated on the total weight of the product.

The calculation of the percentage of recycled materials of our products complies with ISO 14021 standard for environmental claims and communications.