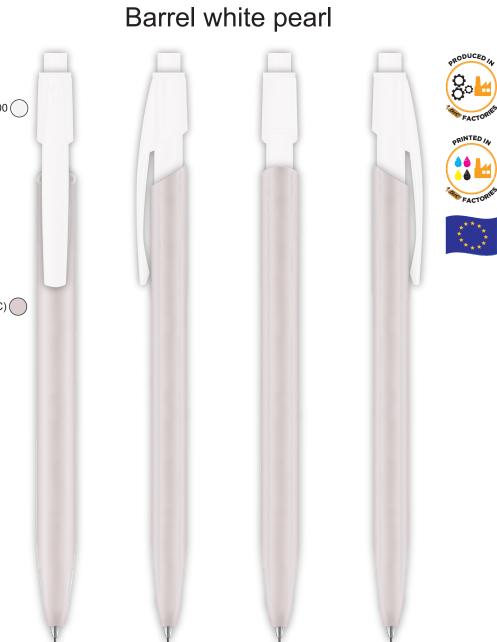

Barrel white pearl

So de

**& &** ]

UPDATED: 7/01/2021

Please bear in mind that the pearl finish is extremely difficult to re-create. To guarantee your customer satisfaction, please ensure you have seen a physical sample before you approve the artwork. Your Customer Care Representative will be able to send you a free sample if required.

Please bear in mind that the pearl finish is extremely difficult to re-create. To guarantee your customer satisfaction, please ensure you have seen a physical sample before you approve the artwork. Your Customer Care Representative will be able to send you a free sample if required.