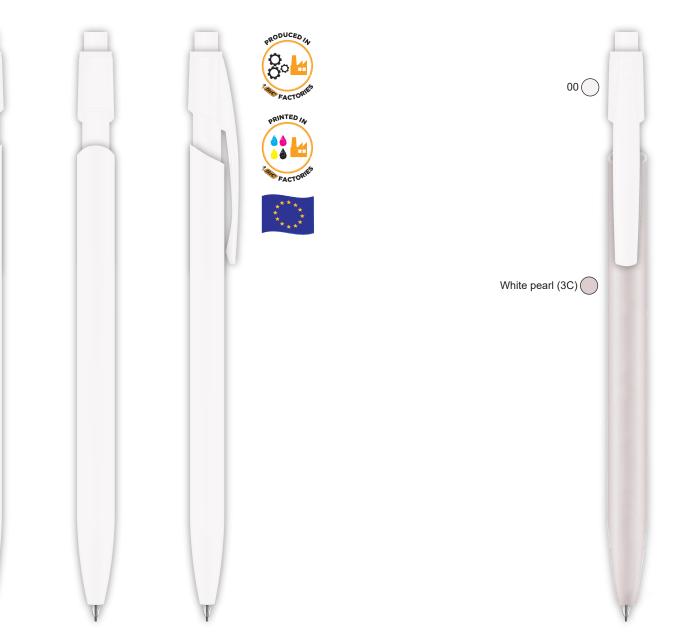

UPDATED: 7/01/2021

Please bear in mind that the pearl finish is extremely difficult to re-create. To guarantee your customer satisfaction, please ensure you have seen a physical sample before you approve the artwork. Your Customer Care Representative will be able to send you a free sample if required.

Please bear in mind that the pearl finish is extremely difficult to re-create. To guarantee your customer satisfaction, please ensure you have seen a physical sample before you approve the artwork. Your Customer Care Representative will be able to send you a free sample if required.